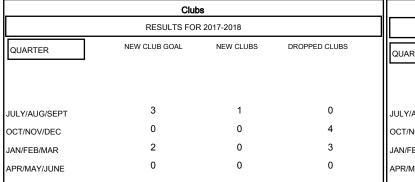

## MONTHLY MEMBERSHIP PROGRESS REPORT

District 3232 J

Results as of: 02/28/2018

## GMT: JAYESH THAKKAR LOCATION INDIA GMT CA Clubs Members



| Members               |                           |                         |                                              |  |  |
|-----------------------|---------------------------|-------------------------|----------------------------------------------|--|--|
| RESULTS FOR 2017-2018 |                           |                         |                                              |  |  |
| QUARTER               | MEMBER GROWTH NET<br>GOAL | MEMBER GROWTH<br>ACTUAL | DROPPED MEMBERS ACTUAL (including transfers) |  |  |
| JULY/AUG/SEPT         | 110                       | 202                     | 156                                          |  |  |
| OCT/NOV/DEC           | 25                        | 33                      | 157                                          |  |  |