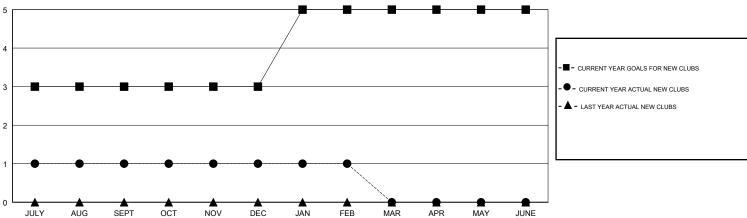

|                         |                                              |  |  |
| QUARTER               | MEMBER GROWTH NET<br>GOAL | MEMBER GROWTH<br>ACTUAL | DROPPED MEMBERS ACTUAL (including transfers) |  |  |
| JULY/AUG/SEPT         | 110                       | 202                     | 156                                          |  |  |
| OCT/NOV/DEC           | 25                        | 33                      | 157                                          |  |  |
| JAN/FEB/MAR           | 115                       | 21                      | 140                                          |  |  |
| APR/MAY/JUNE          | -25                       | 0                       | 0                                            |  |  |

## GOALS AND ACTUAL NEW CLUBS CUMULATIVE



## GOALS AND ACTUAL MEMBERS CUMULATIVE



| -■- MEMBER GROWTH NET GOAL        |  |
|-----------------------------------|--|
| - ● - MEMBER GROWTH ACTUAL        |  |
| - ▲ - LAST YEAR MEMBERSHIP ACTUAL |  |
|                                   |  |
|                                   |  |

| DROPPED CLUBS: 7 |     |
|------------------|-----|
| DROPPED MEMBERS  |     |
| DECEASED         | 3   |
| CLUB CANCELLED   | 37  |
| OTHER            | 413 |
| TOTAL            | 453 |

| GENDER DISTRIBUTION                 |                                                  |
|-------------------------------------|--------------------------------------------------|
| MALE FEMALE Women Percentage Fiscal | 1,558 (79.73%)<br>396 (20.27%)<br>Year Goal: 30% |
|                                     | MALE