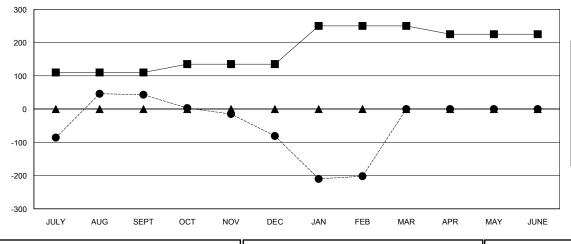

## GMT: JAYESH THAKKAR LOCATION INDIA GMT CA Clubs Members

| Members               |                           |                         |                                              |  |  |
|-----------------------|---------------------------|-------------------------|----------------------------------------------|--|--|
| RESULTS FOR 2017-2018 |                           |                         |                                              |  |  |
| QUARTER               | MEMBER GROWTH NET<br>GOAL | MEMBER GROWTH<br>ACTUAL | DROPPED MEMBERS ACTUAL (including transfers) |  |  |
| JULY/AUG/SEPT         | 110                       | 202                     | 156                                          |  |  |
| OCT/NOV/DEC           | 25                        | 33                      | 157                                          |  |  |
| JAN/FEB/MAR           | 115                       | 21                      | 140                                          |  |  |
| APR/MAY/JUNE          | -25                       | 0                       | 0                                            |  |  |

## GOALS AND ACTUAL MEMBERS CUMULATIVE

| -■- MEMBER GROWTH NET GOAL        |  |
|-----------------------------------|--|
| - ● - MEMBER GROWTH ACTUAL        |  |
| - ▲ - LAST YEAR MEMBERSHIP ACTUAL |  |
|                                   |  |
|                                   |  |